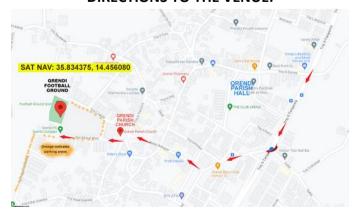

ges/tables on either a piece of carpet or plastic to avoid damaging the artificial turf. Such underlay should be provided by the exhibitor him/herself.

This Venue is used daily by children – Act Responsibly – Keep the venue and surrounding grounds clean – Anyone being caught not picking up after their dogs will be disqualified from the show on the spot and further disciplinary actions will be taken.

Smoking is not permitted on the turfed areas. Those smoking in permitted areas should dispose of their cigarette butts in the provided tins.

#### WELFARE OF DOGS

All exhibitors should take all reasonable steps to ensure the needs of their dog(s) are met and should not put the dog's health and welfare at risk by any action, default, omission or otherwise.

#### **DIRECTIONS TO THE VENUE:**



#### THE MALTA CANINE SOCIETY – SEPTEMBER OPEN AIR DOUBLE CHAMPIONSHIP SHOWS

# DAY 1 – SATURDAY 16<sup>th</sup> SEPTEMBER 2023

**EUKANUBA NATIONAL CHAMPIONSHIPS** 

|                                                               | SATURDAY 16 <sup>th</sup> SEPTEMBER 2023. JUDGING STARTS AT 5.00PM IN BOTH RINGS |  |
|---------------------------------------------------------------|----------------------------------------------------------------------------------|--|
| 1                                                             | 1                                                                                |  |
| RING 1                                                        | RING 2                                                                           |  |
| JUDGE: MS. DIANE STEW